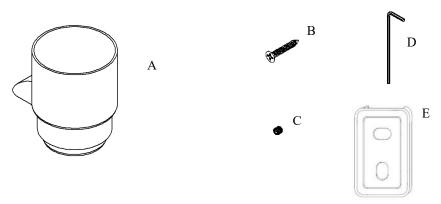

## Volkano Summit Glass Tumbler Installation Guide

Code: V63553, V63554, V63555

| Parts Included | QTY |
|----------------|-----|
| A - Tumbler    | 1   |
| B - Screw      | 2   |
| C - Set Screw  | 1   |
| D - Allen Key  | 1   |
| E - Bracket    | 1   |
|                |     |