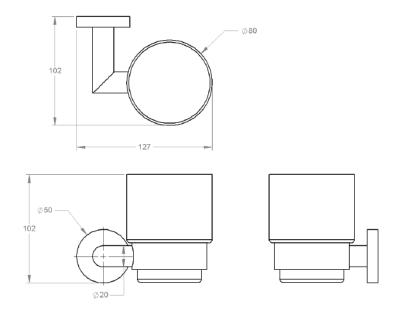

| Model # | Description          | Finish         | Weight (lb) | WxHxD (mm)      | WxHxD (Inches) | Metal Type |
|---------|----------------------|----------------|-------------|-----------------|----------------|------------|
| V63553  | Summit Glass Tumbler | Chrome         | 0.858       | 127 x 102 x 102 | 5 x 4 x 4      | Brass      |
| V63554  | Summit Glass Tumbler | Brushed Nickel | 0.858       | 127 x 102 x 102 | 5 x 4 x 4      | Brass      |
| V63555  | Summit Glass Tumbler | Matte Black    | 0.858       | 127 x 102 x 102 | 5 x 4 x 4      | Brass      |